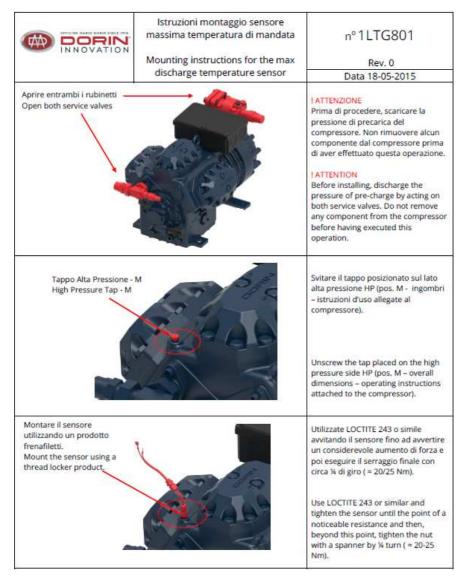

## Subject: Max Discharge Temperature Sensor (MDTS) - assembly information

Friendly user instruction for easy and quick mounting procedure will be included into compressor operating instruction bag. Same instruction dedicated to MDTS are shown here below.